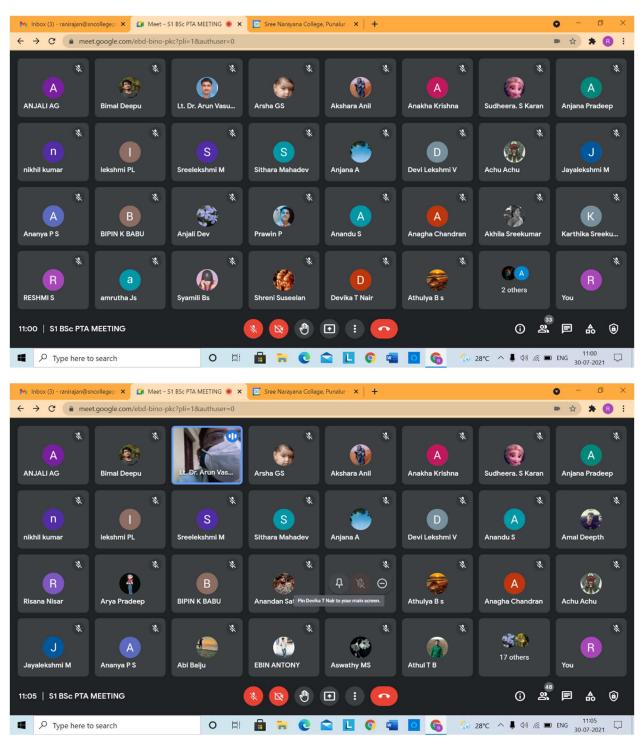

Agenda: PTA meeting for 44 and Retest mi internal examination.

Members prusent: Dr. T. Pradeup. Primupal

Ms. Raji. V CLNc Coordinates

Dr. Bijo & Anend

Dr. Aneoja Bodou

Ms. Ganga M.R

Ms. Biji M.S.

Desneione: 1. Devided to give retest for the