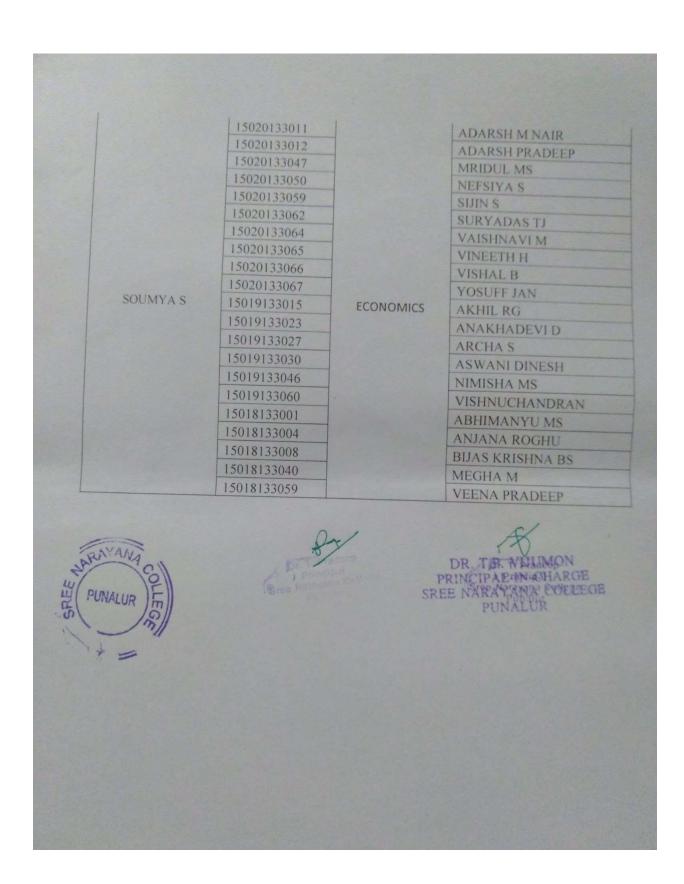

#### 2. DEPARTMENT MEETINGS- Meeting with HoD and Faculties

Department meetings are conducted periodically. All the decisions are taken in department meeting for transparency. Portion allotment, deputing teachers for duties other than teaching like practical duties, Project allotment, question paper setting duties, regarding open house meeting etc. all are decided in department meeting. A minutes book is keeping and all the details are entered in timely