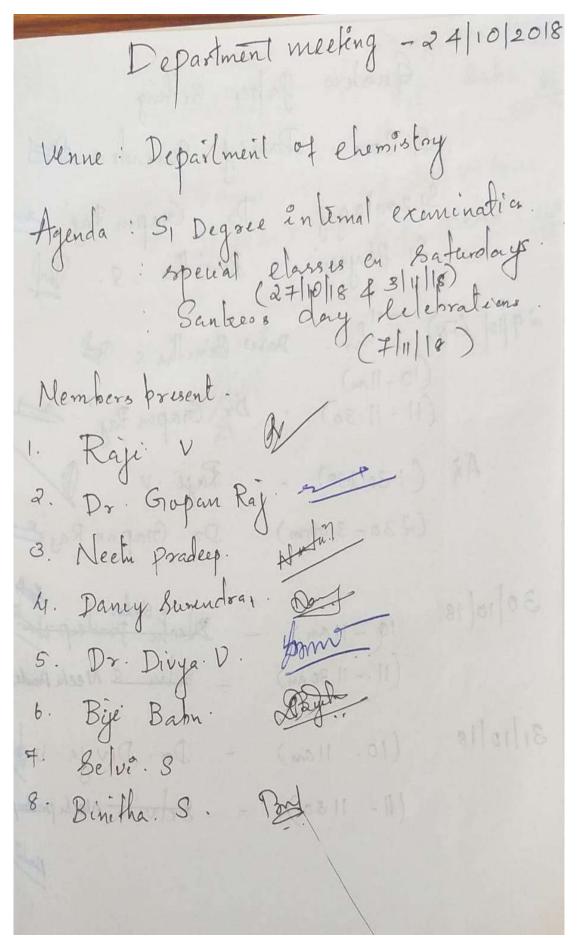

Department Meeting - 27/09/18 Vonue! - Dept of chemistry Agenda: - D Sa Internal Exem MSe. @ Sinse dans. 3 Postin Completion regarding SAMSe @ Project / Factory visit SAMSe Members Preferency Almin Association's Oft. Dr. Agun. V Amy 2 Dr. Gojsan Ry & & 3 Neetu Peadeef Hondis. (4) Biji Baba Bylo 5) Dr. Divya V 6 Raji. V 7 Selvi. S