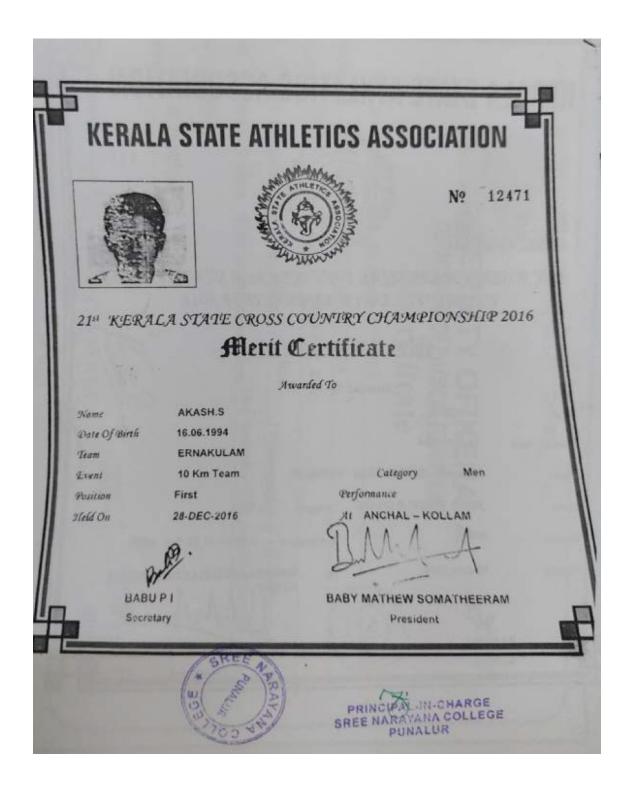

| CONVENER             |                         | DIRECTOR                                |

Akash S – Gold Medal 4X 400M Relay (Men), Kerala University athletics championship, Decmber 2016



Akash S – Gold medal Cross Country(Men), 21st Kerala state Cross Country championship,, December 2016

|                       |                           | NEW 05 1           | (EDALA                                 |
|-----------------------|---------------------------|--------------------|----------------------------------------|
|                       |                           | SITY OF PHYSICAL E |                                        |
|                       |                           | Certificate        |                                        |
| This is to            | certify that Sri./Kum.    |                    |                                        |
|                       | REE NARAYANA COLLEG       |                    |                                        |