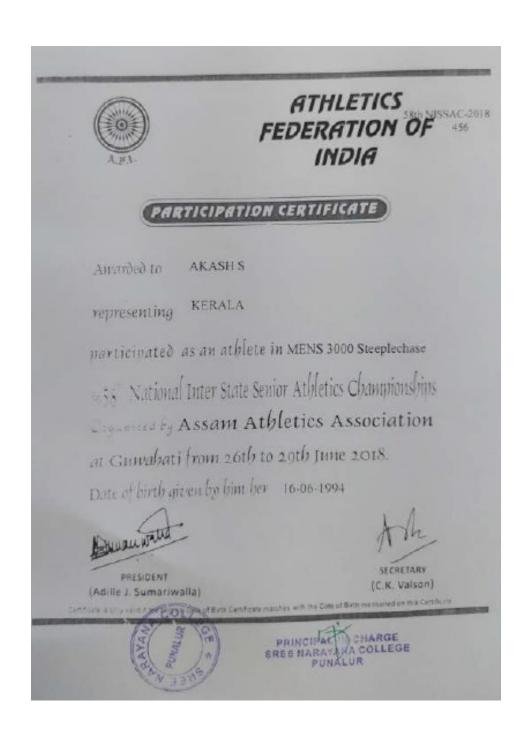

Akash S –Participation , Athletics (Men), All India Inter University athletics championship, Anna University, Chennai, January 2017

| SZIU/AIIU/20.1620.17.                      | (P)         |               |                          | 18      |
|--------------------------------------------|-------------|---------------|--------------------------|---------|
| K No.                                      |             |               |                          |         |
| DEPARTMENT O                               | F PHYS      | ICAL EDU      | CATION                   |         |
| UNIVER                                     | SITY OF     | KERALA        |                          |         |
| This is to certify that Sri. / Kem         | Akash       |               |                          |         |
| SN GHOOD                                   | Pun         | valor         | was a member of          | the     |
| Kerala University Goss Coun                | try 10%     | (Men / Wor    | en) team which participa | ted     |
| in the Ismue one / All Indial Inter Univer | Sim Coss    | Country       | (Men / Wo                |         |
| Tour Ament / Championship organized by     | Rayir Gomes | i University  | of Health Science )      | camable |
| on I from 28 October 2016                  | 1mm         | for the       | year 2016 - 17           |         |
| Position                                   | A (834)     | 400           |                          |         |
| Thiruvananthapuram                         | 10 10       | - mal Tric    | HARGE                    | 1       |
| Date 31. 8. ANY NOW ARAYA                  | DIRECTOR    | SREE NARAYANA | VICE-CHANCELL            | OR      |
| - July                                     |             |               |                          | אמשרשר  |