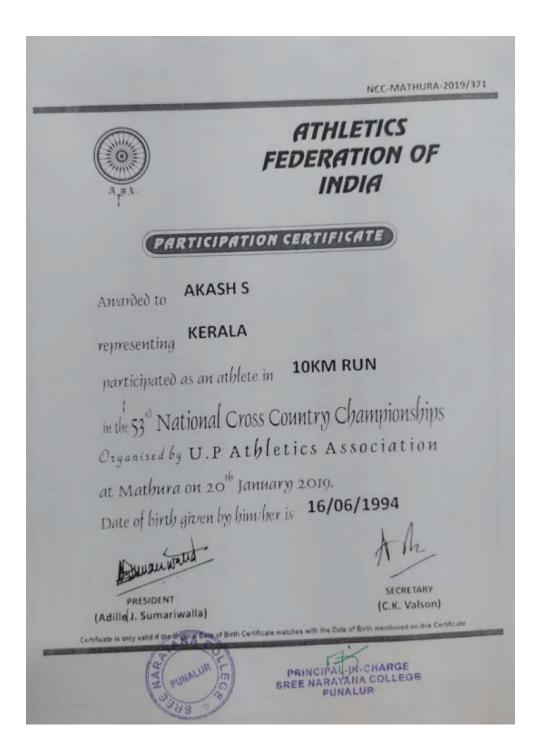

## E-copies of award letters &certificates

2016-2017

Likhin S. - Silver Medal in Athletics (Men) - 4 X 100 M Relay 56thNational Open Athletics Championships, Lucknow, September,2016

Likhin S – Participated in 100 M , 56thNational Open Athletics Championships (Men), Lucknow, September, 2016