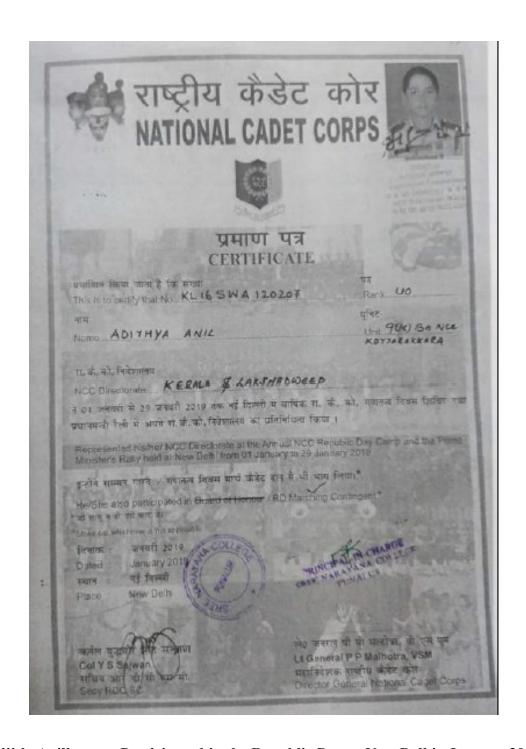

Kerala university athletic championship, December 2019



## राष्ट्रीय कैंडेट कोर NATIONAL CADET CORPS





## प्रमाण पत्र CERTIFICATE

This is to certify that No. KL 18 SDA 120167

Name ABHUITH ANILKUMAR UNIT 9 (K) BN NCC KOTTARAKKARA

KER & L

ने 01 जनवरों 2020 से 29 जनवरी 2020 तक, नई दिल्ली में, चार्षिक सू. के. को. गणतन्त्र दिवस किबिर में, अपने रा, कें, को, निवेश्यालय का प्रतिनिधित्व किया ।

Represented his her NCC Directorate, at the Annual NCC Republic Day Camp, held at New Delhi, from 01 January 2020 to 29 January 2020.

No 17090/CeruDGNCC/RDC-2020

Cert No. DGNCC/RDC2020/9713 41 74 1

दिनाकः जनवरी 2020

Dated 3 January 2020

गर्ड विराल्धे

New Delta





राजीव घोषडा Rajeev Chopra लेफिटनेंट जनरल Lieutenant General महानिदेशक राष्ट्रीय कंडेट कोर Director General National Cadet Corps



Abijith Anilkumar-Participated in the Republic Day at New Delhi, January 2020

## E-copies of award letters &certificates

2020-2021



Catherin Yohannan-Bronze medal 1500 M(Women), Kerala university athletic championship, August 2020



Catherin Yohannan-Gold medal 4 X 400 M Relay(Women), Kerala university athletic championship, August 2020



Reshma J–Bronze medal 200M (Women), Kerala university athletic championship, August 2020



Reshma J-Gold medal 4 X 400 M Relay(Women), Kerala university athletic championship, August 2020



Reshma J-Gold medal 400M Hurdles (Women), Kerala university athletic championship, August 2020



Athira A–Silver medal 800M (Women), Kerala university athletic championship, August 2020



Fathima S U–Silver medal 5000M (Women), Kerala university athletic ch