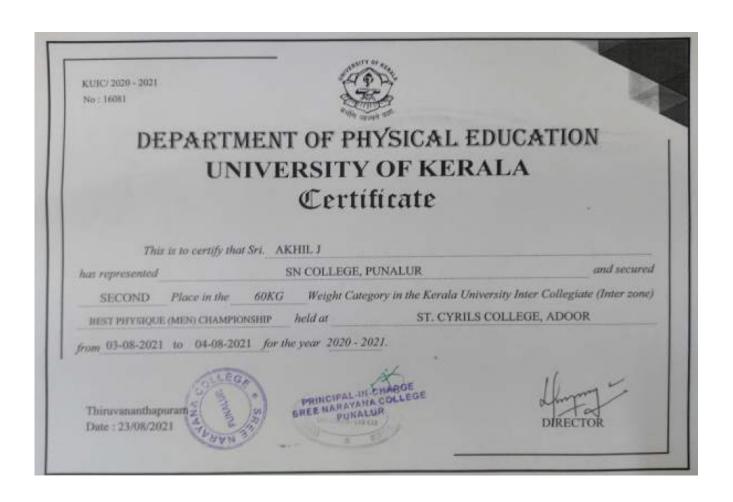

## E-copies of award letters &certificates

2016-2017

Likhin S. - Silver Medal in Athletics (Men) - 4 X 100 M Relay 56thNational Open Athletics Championships, Lucknow, September,2016

Likhin S – Participated in 100 M , 56thNational Open Athletics Championships (Men), Lucknow, September, 2016