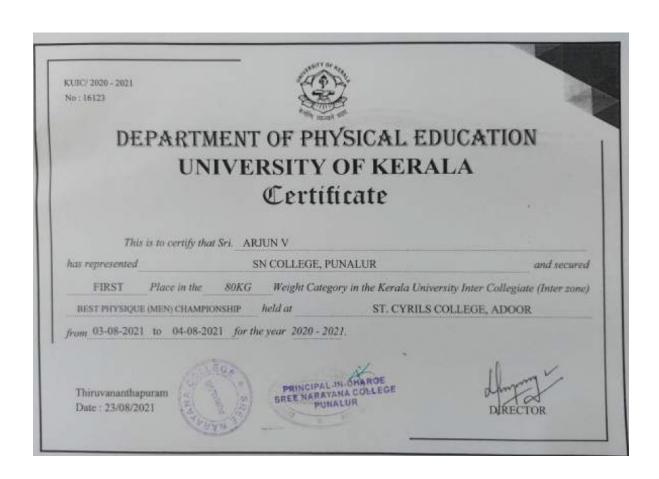

## E-copies of award letters &certificates

2016-2017

Likhin S. - Silver Medal in Athletics (Men) - 4 X 100 M Relay 56thNational Open Athletics Championships, Lucknow, September,2016

Likhin S – Participated in 100 M , 56thNational Open Athletics Championships (Men), Lucknow, September, 2016