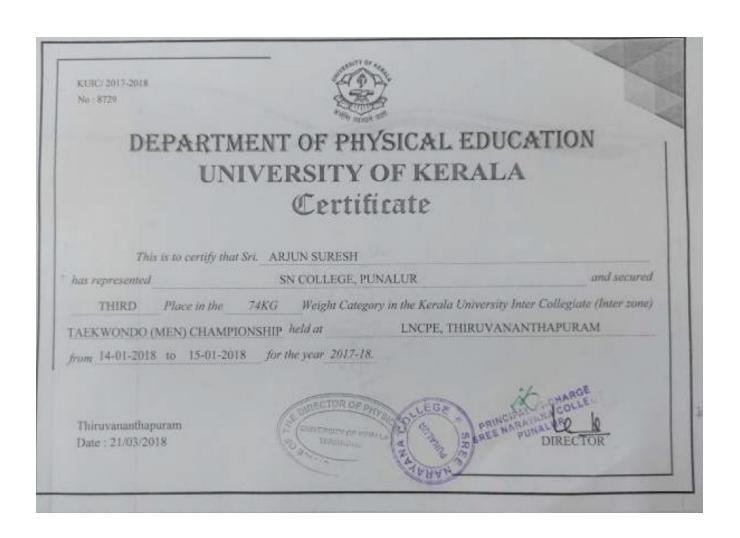

iruvananthapuram<br>Date: 15 - 10 - 2016     | SUEGO                       | PRINCIPAL INC.        | LARGE DIRECTOR     |

Sreelekshmi R B– Silver medal Cross Country (Women), Kerala University Cross Country championship, October 2016

## E-copies of award letters &certificates

2017-2018

## E-copies of award letters &certificates

2019-2020



Akash S – Participation, Athletics (Men), National inter state senior athletics championship, Guwahati, June 2018



Sarath Krishnan –Bronze medal Decathlon (Men), 78<sup>th</sup> Kerala university athletic championship, November 2017



M Shanmuga Raj-Silver medal Cross Country (Men), Kerala University Cross Country championship, October 2017



Gibin B- Silver medal Cross Country (Men), Kerala University Cross Country championship, October 2017



Arjun Suresh- Bronze medal Taekwondo (Men), Kerala University Taekwondo championship, January 2018



Nandu S- Silver medal Cross Country (Men), Kerala University Cross Country championship, October 2017

|