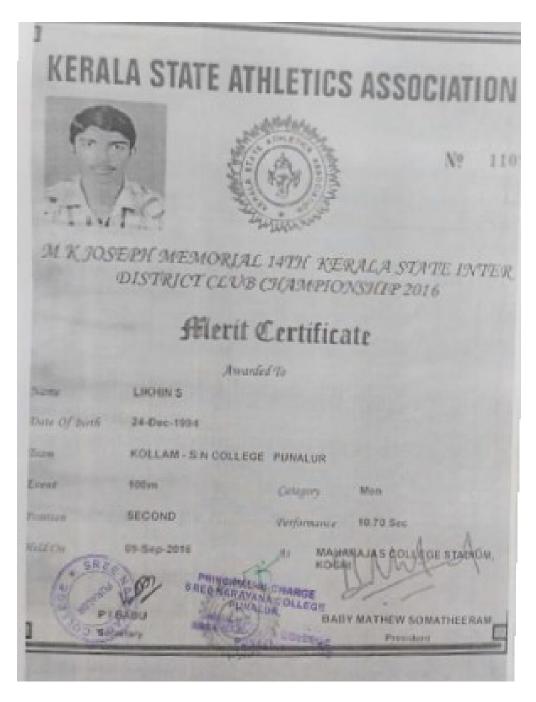

Likhin S – silver medal 100 M (Men), 14<sup>th</sup> Kerala state M.K. Joseph memorial interclub athletic championship, September 2016

Likhin S -Gold Medal 200M (Men), Kerala University athletics championship, Decmber 2016