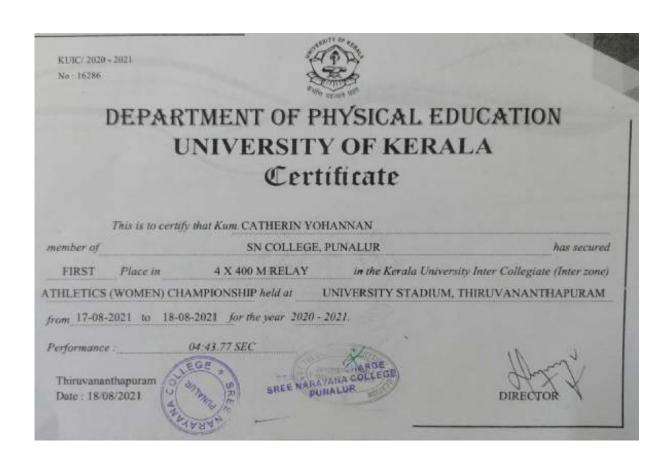

KER & L

ने 01 जनवरों 2020 से 29 जनवरी 2020 तक, नई दिल्ली में, चार्षिक सू. के. को. गणतन्त्र दिवस किबिर में, अपने रा, कें, को, निवेश्यालय का प्रतिनिधित्व किया ।

Represented his her NCC Directorate, at the Annual NCC Republic Day Camp, held at New Delhi, from 01 January 2020 to 29 January 2020.

No 17090/CeruDGNCC/RDC-2020

Cert No. DGNCC/RDC2020/9713 41 74 1

दिनाकः जनवरी 2020

Dated 3 January 2020

गर्ड विराल्धे

New Delta





राजीव घोषडा Rajeev Chopra लेफिटनेंट जनरल Lieutenant General महानिदेशक राष्ट्रीय कंडेट कोर Director General National Cadet Corps



Abijith Anilkumar-Participated in the Republic Day at New Delhi, January 2020

## E-copies of award letters &certificates

2020-2021



Catherin Yohannan-Bronze medal 1500 M(Women), Kerala university athletic championship, August 2020



Catherin Yohannan-Gold medal 4 X 400 M Relay(Women), Kerala university athletic championship, August 2020



Reshma J–Bronze medal 200M (Women), Kerala university athletic championship, August 2020



Reshma J-Gold medal 4 X 400 M Relay(Women), Kerala university athletic championship, August 2020



Reshma J-Gold medal 400M Hurdles (Women), Kerala university athletic championship, August 2020



Athira A–Silver medal 800M (Women), Kerala university athletic championship, August 2020



Fathima S U–Silver medal 5000M (Women), Kerala university athletic championship, August 2020



Fathima S U-Gold medal 4 X 400 M Relay(Women), Kerala university athletic championship, August 2020



Fathima S U-Gold medal 10000M (Women), Kerala university athletic championship, August 2020



AjmiS U-Gold