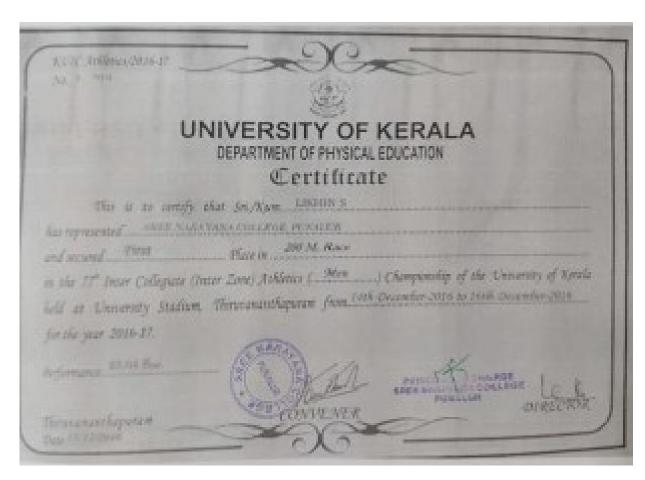

Likhin S – silver medal 100 M (Men), 14<sup>th</sup> Kerala state M.K. Joseph memorial interclub athletic championship, September 2016

Likhin S -Gold Medal 200M (Men), Kerala University athletics championship, Decmber 2016