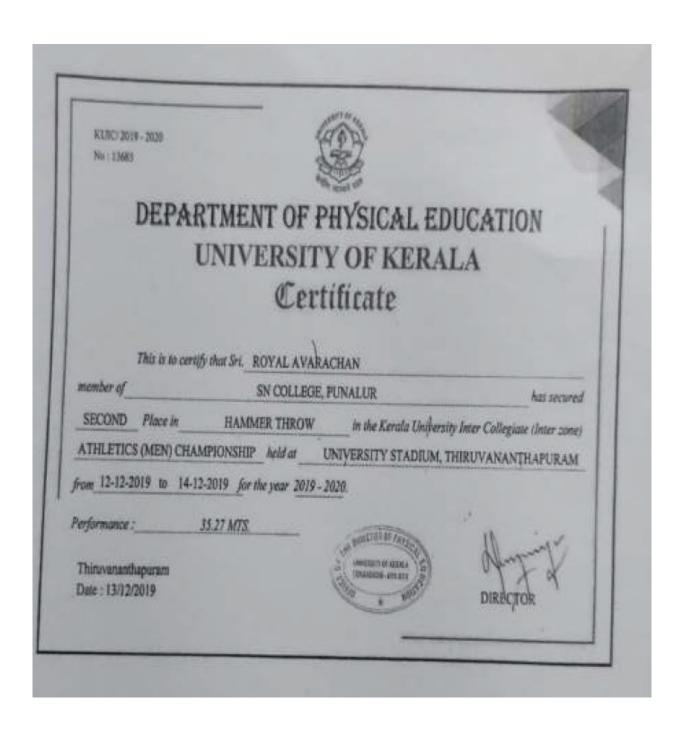

|

Sidharth Jayan –Participation, Best Physique (Men), All India Inter University Best Physique championship, Chandigarh University, Punjab, December 2019



Royal Avarachan-Silver medal Hammer Throw(Men), Kerala university athletic championship, December 2019



## राष्ट्रीय कैंडेट कोर NATIONAL CADET CORPS





## प्रमाण पत्र CERTIFICATE

This is to certify that No. KL 18 SDA 120167

Name ABHUITH ANILKUMAR UNIT 9 (K) BN NCC KOTTARAKKARA

KER & L

ने 01 जनवरों 2020 से 29 जनवरी 2020 तक, नई दिल्ली में, चार्षिक सू. के. को. गणतन्त्र दिवस किबिर में, अपने रा, कें, को, निवेश्यालय का प्रतिनिधित्व किया ।

Represented his her NCC Directorate, at the Annual NCC Republic Day Camp, held at New Delhi, from 01 January 2020 to 29 January 2020.

No 17090/CeruDGNCC/RDC-2020

Cert No. DGNCC/RDC2020/9713 41 74 1

दिनाकः जनवरी 2020

Dated 3 January 2020

गर्ड विराल्धे

New Delta





राजीव घोषडा Rajeev Chopra लेफिटनेंट जनरल Lieutenant General महानिदेशक राष्ट्रीय