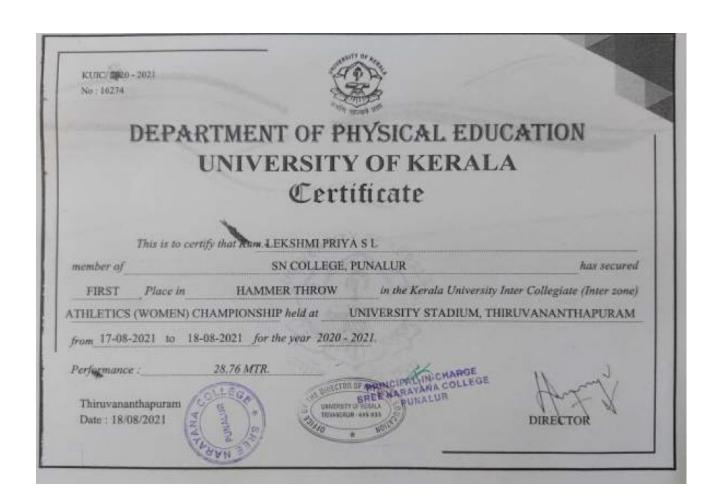

f         | SN COLLEGE, PUNALUR                    | has secured                         |
| FIRST Place in    | TRIPLE JUMP in the Kerala Unive        | rsity Inter Collegiate (Inter zone) |
|                   | IAMPIONSHIP held at UNIVERSITY STADIUM | I, THIRUVANANTHAPURAM               |
|                   |                                        |                                     |
|                   | 08-2021 for the year 2020 - 2021.      |                                     |
|                   | 08-2021 for the year 2020 - 2021.      |                                     |

Ajmi S U–Gold medal Triple Jump (Women), Kerala university athletic championship, August 2021



Lekshmi Priya S L-Silver medal Discus Throw(Women), Kerala university athletic championship, August 2021



Lekshmi Priya S L-Gold medal Hammer Throw(Women), Kerala university athletic championship, August 2021

| KUIC 2029 - 2021