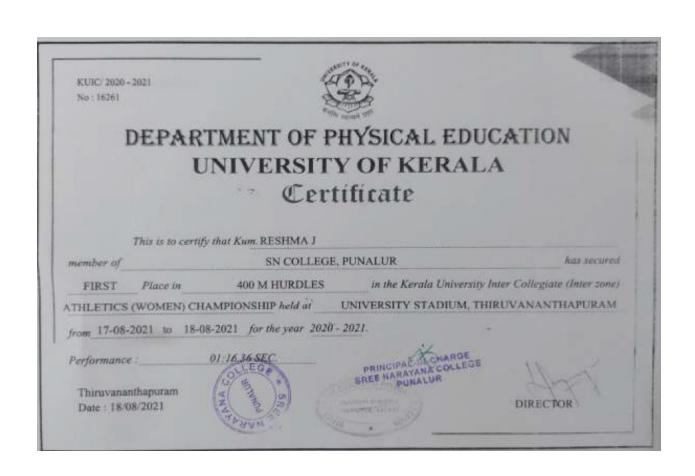

090/CeruDGNCC/RDC-2020

Cert No. DGNCC/RDC2020/9713 41 74 1

दिनाकः जनवरी 2020

Dated 3 January 2020

गर्ड विराल्धे

New Delta





राजीव घोषडा Rajeev Chopra लेफिटनेंट जनरल Lieutenant General महानिदेशक राष्ट्रीय कंडेट कोर Director General National Cadet Corps



Abijith Anilkumar-Participated in the Republic Day at New Delhi, January 2020

## E-copies of award letters &certificates

2020-2021



Catherin Yohannan-Bronze medal 1500 M(Women), Kerala university athletic championship, August 2020



Catherin Yohannan-Gold medal 4 X 400 M Relay(Women), Kerala university athletic championship, August 2020



Reshma J–Bronze medal 200M (Women), Kerala university athletic championship, August 2020



Reshma J-Gold medal 4 X 400 M Relay(Women), Kerala university athletic championship, August 2020



Reshma J-Gold medal 400M Hurdles (Women), Kerala university athletic championship, August 2020



Athira A–Silver medal 800M (Women), Kerala university athletic championship, August 2020



Fathima S U–Silver medal 5000M (Women), Kerala university athletic championship, August 2020



Fathima S U-Gold medal 4 X 400 M Relay(Women), Kerala university athletic championship, August 2020



Fathima S U-Gold medal 10000M (Women), Kerala university athletic championship, August 2020



AjmiS U-Gold medal 4 X 400 M Relay(Women), Kerala university athletic championship, August 2020

|                         | ***                        | VINCORI E