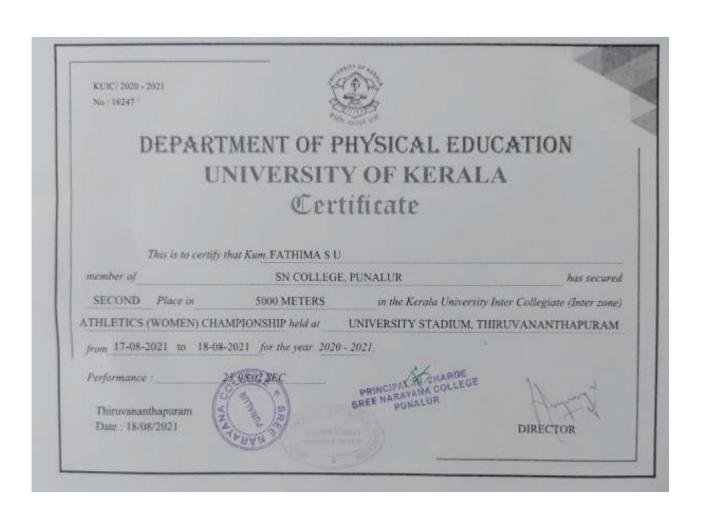

l महानिदेशक राष्ट्रीय कंडेट कोर Director General National Cadet Corps



Abijith Anilkumar-Participated in the Republic Day at New Delhi, January 2020

## E-copies of award letters &certificates

2020-2021



Catherin Yohannan-Bronze medal 1500 M(Women), Kerala university athletic championship, August 2020



Catherin Yohannan-Gold medal 4 X 400 M Relay(Women), Kerala university athletic championship, August 2020



Reshma J–Bronze medal 200M (Women), Kerala university athletic championship, August 2020



Reshma J-Gold medal 4 X 400 M Relay(Women), Kerala university athletic championship, August 2020



Reshma J-Gold medal 400M Hurdles (Women), Kerala university athletic championship, August 2020



Athira A–Silver medal 800M (Women), Kerala university athletic championship, August 2020



Fathima S U–Silver medal 5000M (Women), Kerala university athletic championship, August 2020



Fathima S U-Gold medal 4 X 400 M Relay(Women), Kerala university athletic championship, August 2020



Fathima S U-Gold medal 10000M (Women), Kerala university athletic championship, August 2020



AjmiS U-Gold medal 4 X 400 M Relay(Women), Kerala university athletic championship, August 2020

|                         | ***                        | VINCORI E