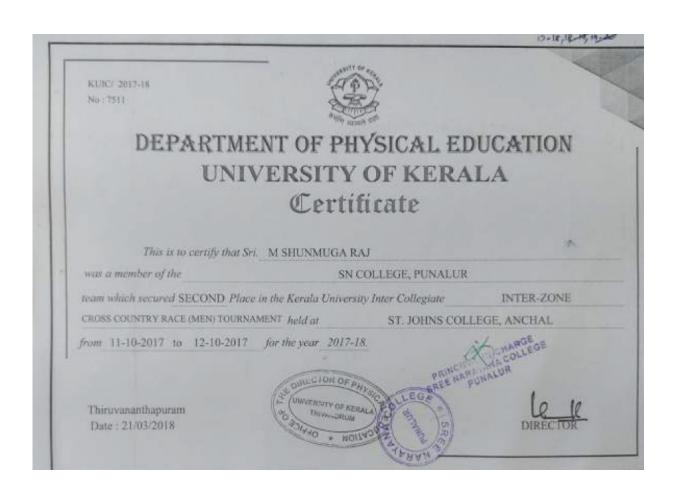

| s Couleys, MAYELIAKA        | PA on / from          |                    |
| 15th October                                   | 2016 for the year.          | 2016-17               |                    |
| Thiruvananthapuram<br>Date: 15 - 10 - 2016     | SUEGO                       | PRINCIPAL INC.        | LARGE DIRECTOR     |

Sreelekshmi R B– Silver medal Cross Country (Women), Kerala University Cross Country championship, October 2016

## E-copies of award letters &certificates

2017-2018

## E-copies of award letters &certificates

2019-2020



Akash S – Participation, Athletics (Men), National inter state senior athletics championship, Guwahati, June 2018



Sarath Krishnan –Bronze medal Decathlon (Men), 78<sup>th</sup> Kerala university athletic championship, November 2017



M Shanmuga Raj-Silver medal Cross Country (Men), Kerala University Cross Country championship, October 2017



Gibin B- Silver medal Cross Country (Men), Kerala University Cross Country championship, October 2017



Arjun Suresh- Bronze medal Taekwondo (Men), Kerala University Taekwondo championship, January 2018



Nandu S- Silver medal Cross Country (Men), Kerala University Cross Country championship, October 2017

|