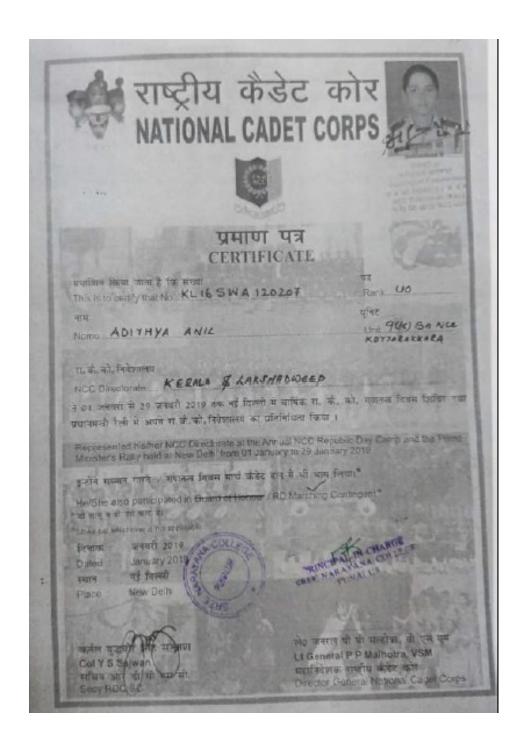

|                           | Section of the sectio | DIRECTOR                              |

Niyas S-Bronze medal 20 KM Walk (Men), Kerala university athletic championship, November 2018



Adithya Anil—Participated in the Republic Day Cump and prime ministers rally at New Delhi, January 2019



Ayana Soory– Second Place in Tamil recitation, Kerala University Youth festival, March 20189



Ajmi S U-Gold medal Triple Jump (Women), Kerala university athletic championship, December 2019



Ajmi S U-Silver medal Long Jump (Women), Kerala university athletic championship, December 2019



Devanand V-Bronze medal 4 x 400 M Relay(Men), Kerala university athletic championship, December 2019



Anandu J Vijayan-Bronze medal 4 x 400 M Relay(Men), Kerala university athletic championship, December 2019



Vimal Raj-Bronze medal 4 x 400 M Relay(Men), Kerala university athletic championship, December 2019

| KUIC/ 2019 - 2020<br>No : 15477