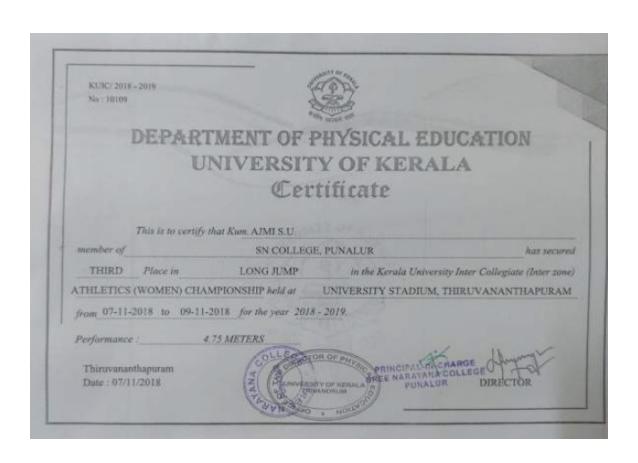

held at UNIVERSITY STADIUS                                   | M, THIKUVANANTHAFUAAM                |
| ATHLETICS (WOMEN) C             | HAMPIONSHIP held at UNIVERSITY STADIUS 11-2018 for the year 2018 - 2019. | M, THIKUVANANTHAI CKAM               |
| ATHLETICS (WOMEN) C             | -11-2018 for the year 2018 - 2019.                                       | M, THIROVANANTINAFORAM               |
| ATHLETICS (WOMEN) C             |                                                                          | HAVE                                 |
| ATHLETICS (WOMEN) C             | -11-2018 for the year 2018 - 2019.                                       | HATTA DIRECTOR                       |

Ajmi S U–Gold medal Triple Jump (Women), Kerala university athletic championship, November 2018



Ajmi S U-Bronze medal Long Jump (Women), Kerala university athletic championship, November 2018

|                               | 2000