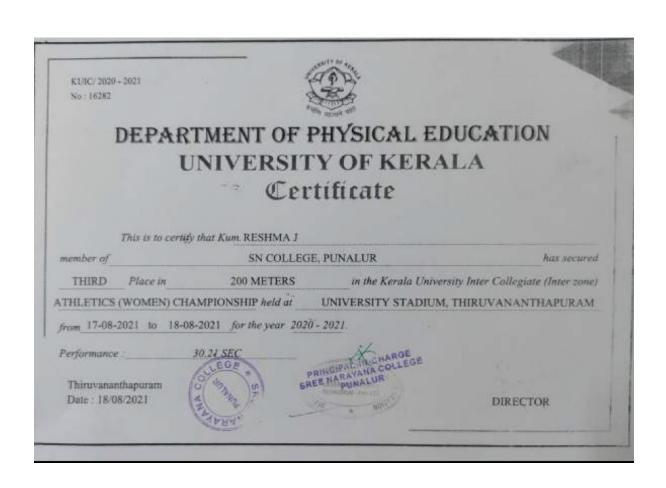

पने रा, कें, को, निवेश्यालय का प्रतिनिधित्व किया ।

Represented his her NCC Directorate, at the Annual NCC Republic Day Camp, held at New Delhi, from 01 January 2020 to 29 January 2020.

No 17090/CeruDGNCC/RDC-2020

Cert No. DGNCC/RDC2020/9713 41 74 1

दिनाकः जनवरी 2020

Dated 3 January 2020

गर्ड विराल्धे

New Delta





राजीव घोषडा Rajeev Chopra लेफिटनेंट जनरल Lieutenant General महानिदेशक राष्ट्रीय कंडेट कोर Director General National Cadet Corps



Abijith Anilkumar-Participated in the Republic Day at New Delhi, January 2020

## E-copies of award letters &certificates

2020-2021



Catherin Yohannan-Bronze medal 1500 M(Women), Kerala university athletic championship, August 2020



Catherin Yohannan-Gold medal 4 X 400 M Relay(Women), Kerala university athletic championship, August 2020



Reshma J–Bronze medal 200M (Women), Kerala university athletic championship, August 2020



Reshma J-Gold medal 4 X 400 M Relay(Women), Kerala university athletic championship, August 2020



Reshma J-Gold medal 400M Hurdles (Women), Kerala university athletic championship, August 2020



Athira A–Silver medal 800M (Women), Kerala university athletic championship, August 2020



Fathima S U–Silver medal 5000M (Women), Kerala university athletic championship, August 2020



Fathima S U-Gold medal 4 X 400 M Relay(Women), Kerala university athletic championship, August 2020



Fathima S U-Gold medal 10000M (Women), Kerala university athletic championship, August 2020



AjmiS U-Gold medal 4 X 400 M Relay(Women), Kerala university athletic championship, August 2020

|