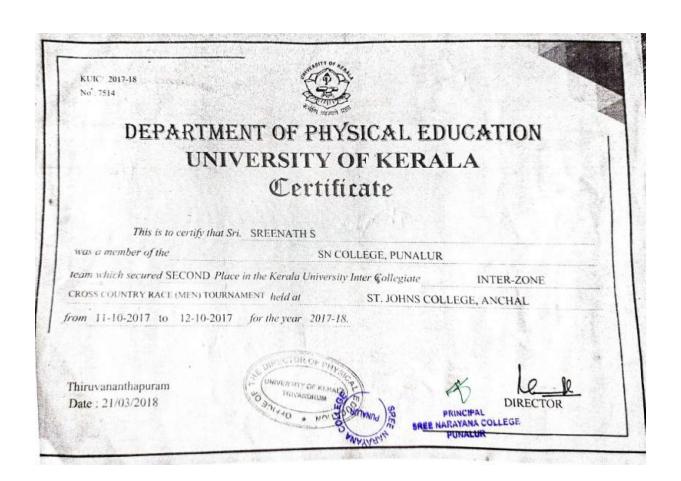

## E-copies of award letters &certificates

2016-2017

Likhin S. - Silver Medal in Athletics (Men) - 4 X 100 M Relay 56thNational Open Athletics Championships, Lucknow, September,2016

Likhin S – Participated in 100 M , 56thNational Open Athletics Championships (Men), Lucknow, September, 2016