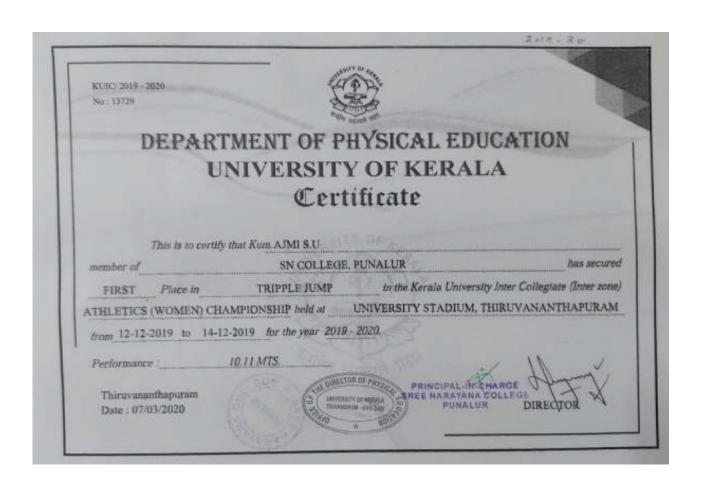

|                           | Section of the sectio | DIRECTOR                              |

Niyas S-Bronze medal 20 KM Walk (Men), Kerala university athletic championship, November 2018



Adithya Anil—Participated in the Republic Day Cump and prime ministers rally at New Delhi, January 2019



Ayana Soory– Second Place in Tamil recitation, Kerala University Youth festival, March 20189



Ajmi S U-Gold medal Triple Jump (Women), Kerala university athletic championship, December 2019



Ajmi S U-Silver medal Long Jump (Women), Kerala university athletic championship, December 2019



Devanand V-Bronze medal 4 x 400 M Relay(Men), Kerala university athletic championship, December 2019



Anandu J Vijayan-Bronze medal 4 x 400 M Relay(Men), Kerala university athletic championship, December 2019



Vimal Raj-Bronze medal 4 x 400 M Relay(Men), Kerala university athletic championship, December 2019

| KUIC/ 2019 - 2020<br>No : 15477