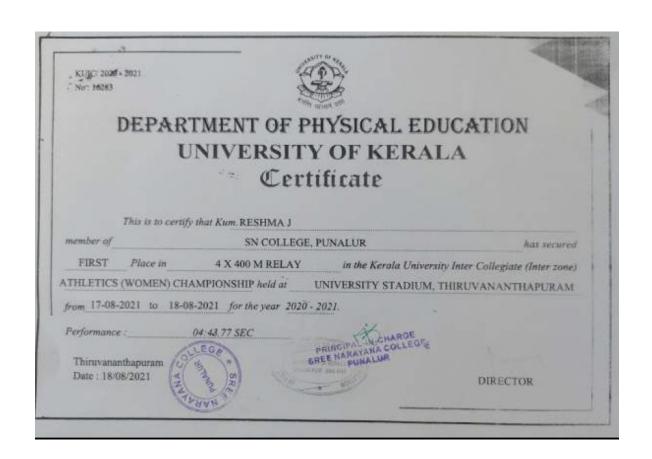

the Annual NCC Republic Day Camp, held at New Delhi, from 01 January 2020 to 29 January 2020.

No 17090/CeruDGNCC/RDC-2020

Cert No. DGNCC/RDC2020/9713 41 74 1

दिनाकः जनवरी 2020

Dated 3 January 2020

गर्ड विराल्धे

New Delta





राजीव घोषडा Rajeev Chopra लेफिटनेंट जनरल Lieutenant General महानिदेशक राष्ट्रीय कंडेट कोर Director General National Cadet Corps



Abijith Anilkumar-Participated in the Republic Day at New Delhi, January 2020

## E-copies of award letters &certificates

2020-2021



Catherin Yohannan-Bronze medal 1500 M(Women), Kerala university athletic championship, August 2020



Catherin Yohannan-Gold medal 4 X 400 M Relay(Women), Kerala university athletic championship, August 2020



Reshma J–Bronze medal 200M (Women), Kerala university athletic championship, August 2020



Reshma J-Gold medal 4 X 400 M Relay(Women), Kerala university athletic championship, August 2020



Reshma J-Gold medal 400M Hurdles (Women), Kerala university athletic championship, August 2020



Athira A–Silver medal 800M (Women), Kerala university athletic championship, August 2020



Fathima S U–Silver medal 5000M (Women), Kerala university athletic championship, August 2020



Fathima S U-Gold medal 4 X 400 M Relay(Women), Kerala university athletic championship, August 2020



Fathima S U-Gold medal 10000M (Women), Kerala university athletic championship, August 2020



AjmiS U-Gold medal 4 X 400 M Relay(Women), Kerala university athletic championship, August 2020

|                         | ***                        | VINCORI E