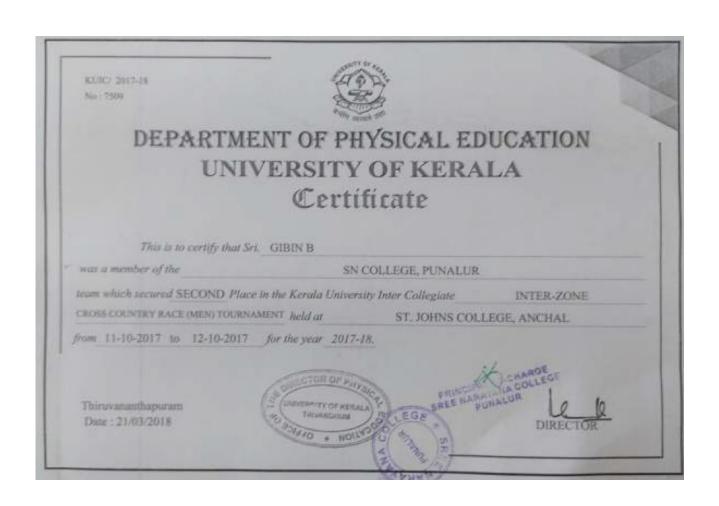

| 2016 for the year.          | 2016-17               |                    |
| Thiruvananthapuram<br>Date: 15 - 10 - 2016     | SUEGO                       | PRINCIPAL INC.        | LARGE DIRECTOR     |

Sreelekshmi R B– Silver medal Cross Country (Women), Kerala University Cross Country championship, October 2016

## E-copies of award letters &certificates

2017-2018

## E-copies of award letters &certificates

2019-2020



Akash S – Participation, Athletics (Men), National inter state senior athletics championship, Guwahati, June 2018



Sarath Krishnan –Bronze medal Decathlon (Men), 78<sup>th</sup> Kerala university athletic championship, November 2017



M Shanmuga Raj-Silver medal Cross Country (Men), Kerala University Cross Country championship, October 2017



Gibin B- Silver medal Cross Country (Men), Kerala University Cross Country championship, October 2017



Arjun Suresh- Bronze medal Taekwondo (Men), Kerala University Taekwondo championship, January 2018



Nandu S- Silver medal Cross Country (Men), Kerala University Cross Country championship, October 2017

|