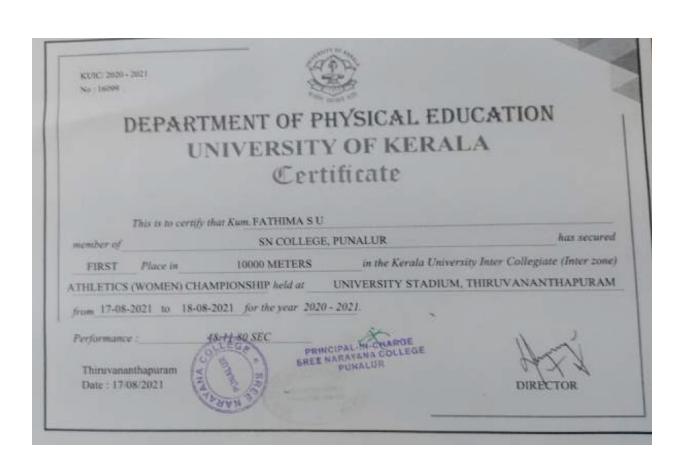

## E-copies of award letters &certificates

2016-2017

Likhin S. - Silver Medal in Athletics (Men) - 4 X 100 M Relay 56thNational Open Athletics Championships, Lucknow, September,2016

Likhin S – Participated in 100 M , 56thNational Open Athletics Championships (Men), Lucknow, September, 2016