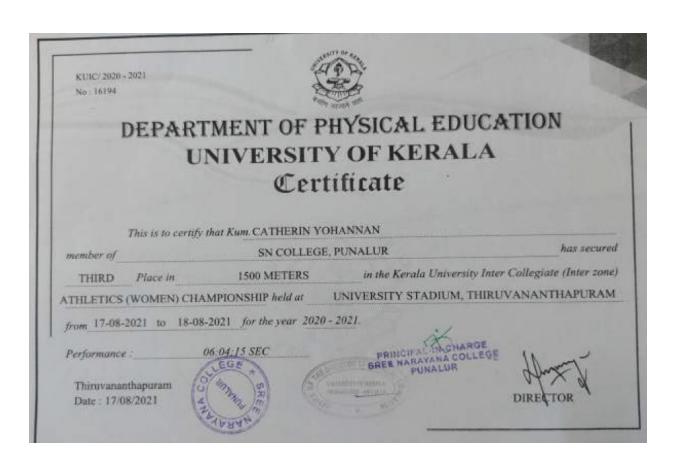

This is to certify that No. KL 18 SDA 120167

Name ABHUITH ANILKUMAR UNIT 9 (K) BN NCC KOTTARAKKARA

KER & L

ने 01 जनवरों 2020 से 29 जनवरी 2020 तक, नई दिल्ली में, चार्षिक सू. के. को. गणतन्त्र दिवस किबिर में, अपने रा, कें, को, निवेश्यालय का प्रतिनिधित्व किया ।

Represented his her NCC Directorate, at the Annual NCC Republic Day Camp, held at New Delhi, from 01 January 2020 to 29 January 2020.

No 17090/CeruDGNCC/RDC-2020

Cert No. DGNCC/RDC2020/9713 41 74 1

दिनाकः जनवरी 2020

Dated 3 January 2020

गर्ड विराल्धे

New Delta





राजीव घोषडा Rajeev Chopra लेफिटनेंट जनरल Lieutenant General महानिदेशक राष्ट्रीय कंडेट कोर Director General National Cadet Corps



Abijith Anilkumar-Participated in the Republic Day at New Delhi, January 2020

## E-copies of award letters &certificates

2020-2021



Catherin Yohannan-Bronze medal 1500 M(Women), Kerala university athletic championship, August 2020



Catherin Yohannan-Gold medal 4 X 400 M Relay(Women), Kerala university athletic championship, August 2020



Reshma J–Bronze medal 200M (Women), Kerala university athletic championship, August 2020



Reshma J-Gold medal 4 X 400 M Relay(Women), Kerala university athletic championship, August 2020



Reshma J-Gold medal 400M Hurdles (Women), Kerala university athletic championship, August 2020



Athira A–Silver medal 800M (Women), Kerala university athletic championship, August 2020



Fathima S U–Silver medal 5000M (Women), Kerala university athletic championship, August 2020



Fathima S U-Gold medal 4 X 400 M Relay(Women), Kerala university athletic championship, August 2020



Fathim