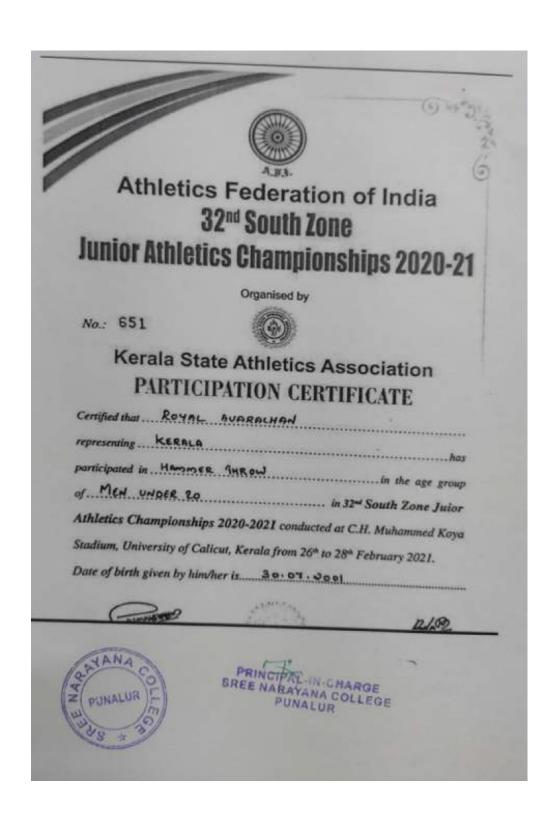

| 2021 for the year 2020 - 2021.     | A STATE OF THE PROPERTY OF THE |

Royal Avarachan–Silver medal Hammer Throw(Men), Kerala university athletic championship, August 2021



Royal Avarachan–Particiapation , 32<sup>nd</sup> South Zone junior athletic championship, Kozhikodu September 2021

|                                     |                               | sap takey as |                    |                              |
|-------------------------------------|-------------------------------|--------------|--------------------|------------------------------|
|                                     | MENT OF                       |              |                    |                              |
| UI                                  | NIVERSIT                      |              |                    |                              |
|                                     | Cei                           | rtificate    |                    |