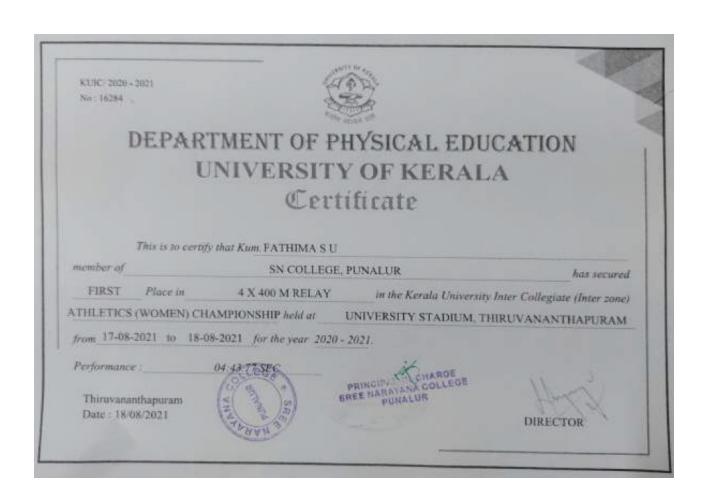

cipated in the Republic Day at New Delhi, January 2020

## E-copies of award letters &certificates

2020-2021



Catherin Yohannan-Bronze medal 1500 M(Women), Kerala university athletic championship, August 2020



Catherin Yohannan-Gold medal 4 X 400 M Relay(Women), Kerala university athletic championship, August 2020



Reshma J–Bronze medal 200M (Women), Kerala university athletic championship, August 2020



Reshma J-Gold medal 4 X 400 M Relay(Women), Kerala university athletic championship, August 2020



Reshma J-Gold medal 400M Hurdles (Women), Kerala university athletic championship, August 2020



Athira A–Silver medal 800M (Women), Kerala university athletic championship, August 2020



Fathima S U–Silver medal 5000M (Women), Kerala university athletic championship, August 2020



Fathima S U-Gold medal 4 X 400 M Relay(Women), Kerala university athletic championship, August 2020



Fathima S U-Gold medal 10000M (Women), Kerala university athletic championship, August 2020



AjmiS U-Gold medal 4 X 400 M Relay(Women), Kerala university athletic championship, August 2020

|                         | ***                        | VINCORI E