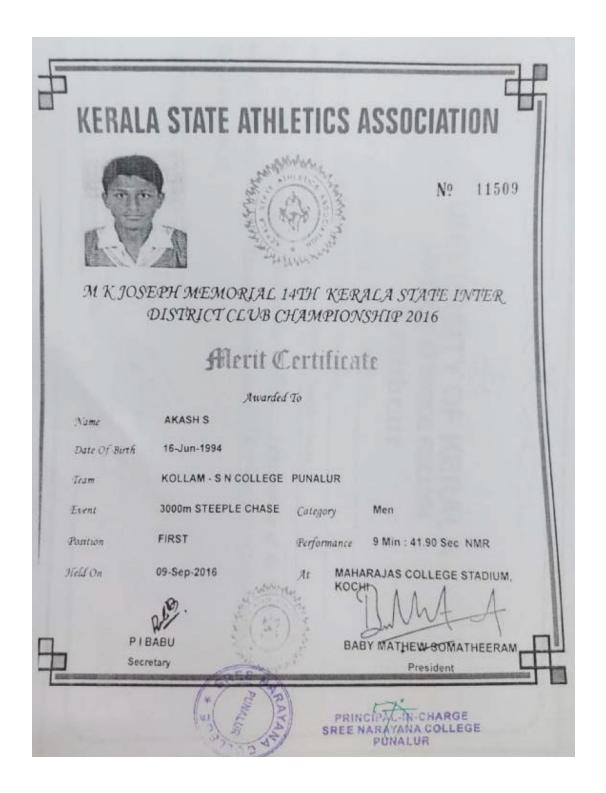

Akash S –Participation, Cross Country (Men), All India Inter University Cross Country championship, Rajiv Ganthi University of Health Sciences, Karnataka, October 2016

Akash S – Gold medal 3000 M Steeple Chase (Men), 14<sup>th</sup> Kerala state M.K. Joseph memorial interclub athletic championship, September 2016