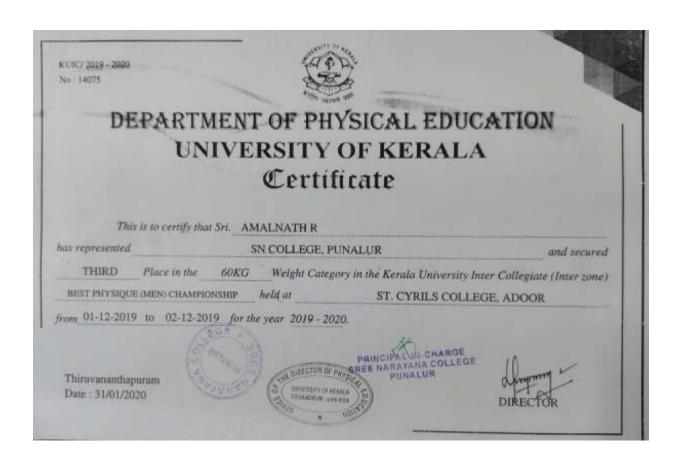

|                                  |
| vas a member of                                              | UNIVERSITY OF KERALA        | team which participated in the   |
| South Zone Inter University                                  | CRICKET (MEN) TOURNAM       | MENT                             |
| organized by                                                 | UNIVERSITY OF MYSORE        |                                  |
| rom 28/11/2019 to 11/12/2019                                 | ) for the year 2019 - 2020. |                                  |
| Position : PARTICIPATION Thiruvananthapuram Date: 20/01/2020 | DIRECTOR DRINGIPAL NI CHA   | VICE CHANCELLOR                  |

Ashik Muhammed –Participation (Men), South zone Inter University cricket championship, Mysoore, December 2019



Amalnath R-Bronze Medal, Kerala University Best Physique Championship (Men-60 KG) , December 2019

| DEPART                                 | TMENT OF PHYSICAL F