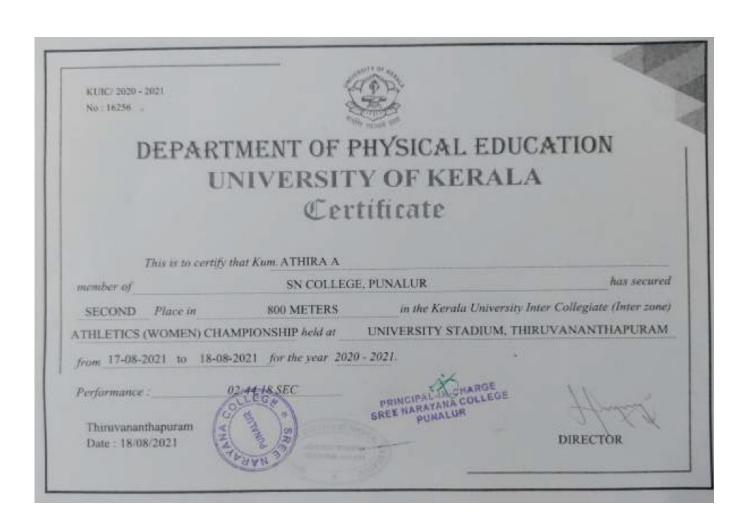

20

गर्ड विराल्धे

New Delta





राजीव घोषडा Rajeev Chopra लेफिटनेंट जनरल Lieutenant General महानिदेशक राष्ट्रीय कंडेट कोर Director General National Cadet Corps



Abijith Anilkumar-Participated in the Republic Day at New Delhi, January 2020

## E-copies of award letters &certificates

2020-2021



Catherin Yohannan-Bronze medal 1500 M(Women), Kerala university athletic championship, August 2020



Catherin Yohannan-Gold medal 4 X 400 M Relay(Women), Kerala university athletic championship, August 2020



Reshma J–Bronze medal 200M (Women), Kerala university athletic championship, August 2020



Reshma J-Gold medal 4 X 400 M Relay(Women), Kerala university athletic championship, August 2020



Reshma J-Gold medal 400M Hurdles (Women), Kerala university athletic championship, August 2020



Athira A–Silver medal 800M (Women), Kerala university athletic championship, August 2020



Fathima S U–Silver medal 5000M (Women), Kerala university athletic championship, August 2020



Fathima S U-Gold medal 4 X 400 M Relay(Women), Kerala university athletic championship, August 2020



Fathima S U-Gold medal 10000M (Women), Kerala university athletic championship, August 2020



AjmiS U-Gold medal 4 X 400 M Relay(Women), Kerala university athletic championship, August 2020

|                         | ***                        | VINCORI E