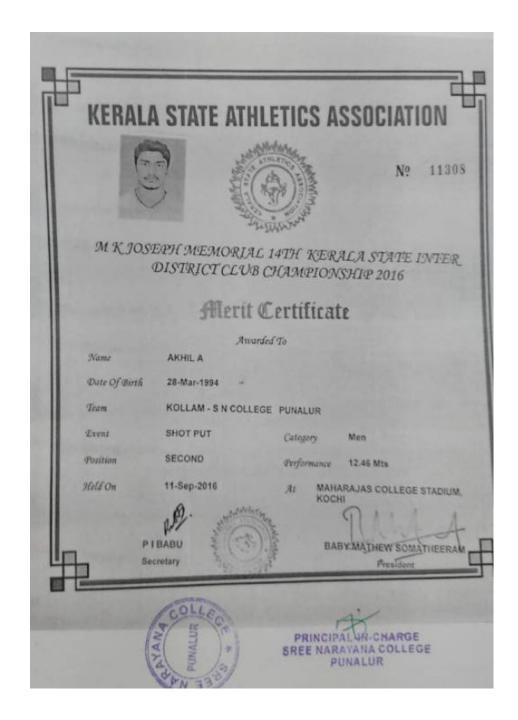

|
| in the 77 Inter Coll                  | egiate (Inter Zone) Athletics ( Men ) Championship of the University of Kerala<br>Stadium, Thiruvananthapuram from 14th December 2016 to 16th December 2016 |
| Performance 33.99 M                   | The Manthal Towns to be                                                                                                                                     |
| Thiruxananthapuram<br>Date 16/12/2016 | CONVENER PRINCIPAL DIRECTOR                                                                                                                                 |

Kannappan T – Bronze medal Discus Throw (Men), 77<sup>th</sup> Kerala university athletic championship, December 2016



Akhil A– Silver medal Shot Put (Men), 14<sup>th</sup> Kerala state M.K. Joseph memorial interclub athletic championship, September 2016

| AR 25 - 790 H               |                                       | 20             |                        |                      |
|-----------------------------|---------------------------------------|----------------|------------------------|----------------------|
|                             | UNIVERSITY<br>DEPARTMENT OF F         |                |                        |                      |
| This is to cert             | tify that Sri/Kum AKHI                | LA             |                        |                      |
|                             | ARAYANA COLLEGE PUNAL                 |                |                        |