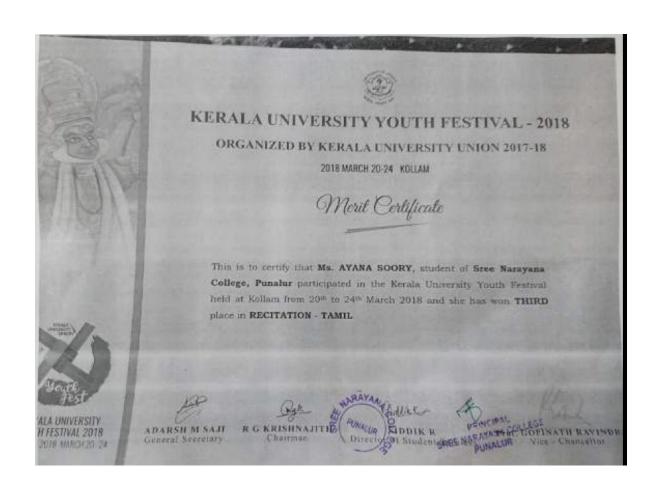

## E-copies of award letters &certificates

2016-2017

Likhin S. - Silver Medal in Athletics (Men) - 4 X 100 M Relay 56thNational Open Athletics Championships, Lucknow, September,2016

Likhin S – Participated in 100 M , 56thNational Open Athletics Championships (Men), Lucknow, September, 2016