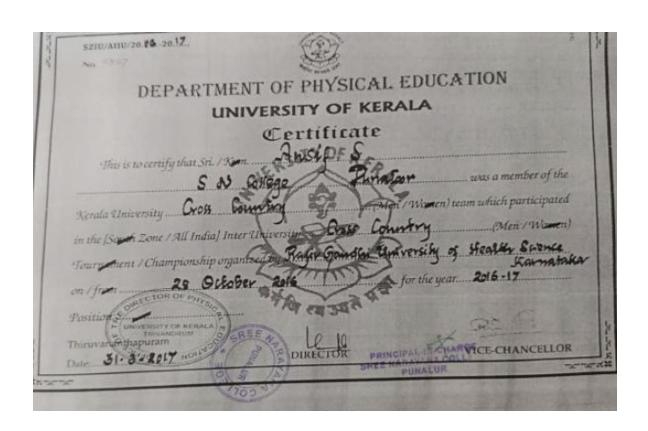

Akash S –Participation, Cross Country (Men), All India Inter University Cross Country championship, Rajiv Ganthi University of Health Sciences, Karnataka, October 2016

Akash S – Gold medal 3000 M Steeple Chase (Men), 14<sup>th</sup> Kerala state M.K. Joseph memorial interclub athletic championship, September 2016