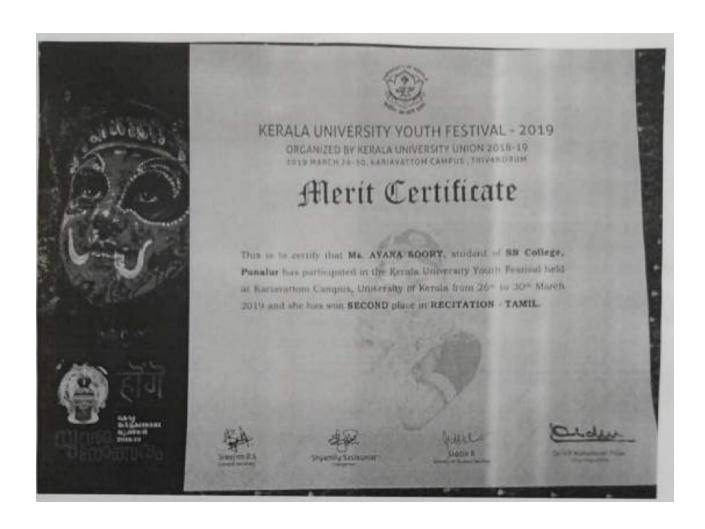

|                           | Section of the sectio | DIRECTOR                              |

Niyas S-Bronze medal 20 KM Walk (Men), Kerala university athletic championship, November 2018



Adithya Anil—Participated in the Republic Day Cump and prime ministers rally at New Delhi, January 2019



Ayana Soory– Second Place in Tamil recitation, Kerala University Youth festival, March 20189



Ajmi S U-Gold medal Triple Jump (Women), Kerala university athletic championship, December 2019



Ajmi S U-Silver medal Long Jump (Women), Kerala university athletic championship, December 2019



Devanand V-Bronze medal 4 x 400 M Relay(Men), Kerala university athletic championship, December 2019



Anandu J Vijayan-Bronze medal 4 x 400 M Relay(Men), Kerala university athletic championship, December 2019



Vimal Raj-Bronze medal 4 x 400 M Relay(Men), Kerala university athletic championship, December 2019

| KUIC/ 2019 - 2020<br>No : 15477