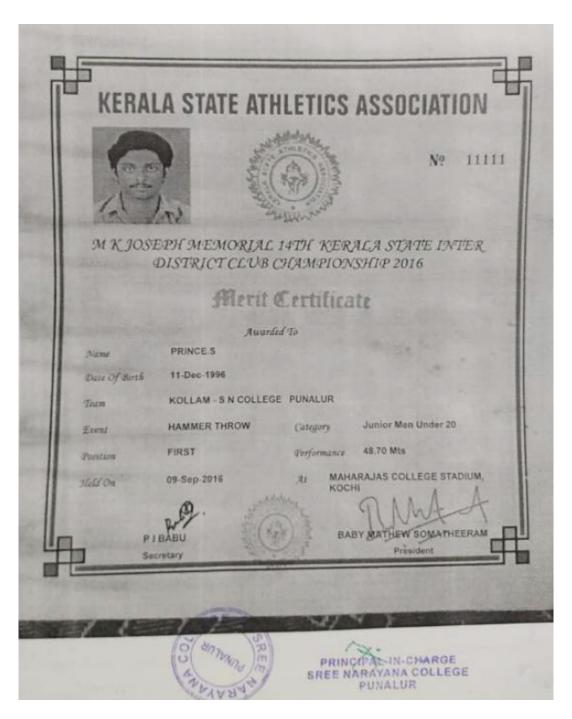

Akash S –Participation, Cross Country (Men), All India Inter University Cross Country championship, Rajiv Ganthi University of Health Sciences, Karnataka, October 2016

Akash S – Gold medal 3000 M Steeple Chase (Men), 14<sup>th</sup> Kerala state M.K. Joseph memorial interclub athletic championship, September 2016