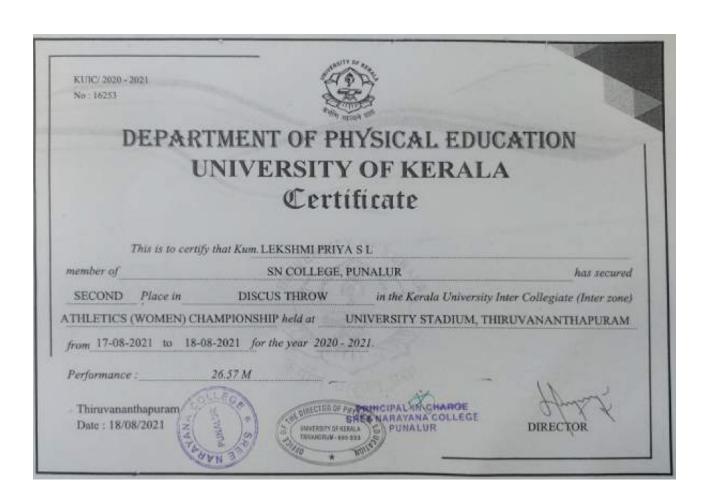

his is to certif | fy that Kum. AJMI S.U                  |                                     |
| nember of         | SN COLLEGE, PUNALUR                    | has secured                         |
| FIRST Place in    | TRIPLE JUMP in the Kerala Unive        | rsity Inter Collegiate (Inter zone) |
|                   | IAMPIONSHIP held at UNIVERSITY STADIUM | I, THIRUVANANTHAPURAM               |
|                   |                                        |                                     |
|                   | 08-2021 for the year 2020 - 2021.      |                                     |
|                   | 08-2021 for the year 2020 - 2021.      |                                     |

Ajmi S U–Gold medal Triple Jump (Women), Kerala university athletic championship, August 2021



Lekshmi Priya S L-Silver medal Discus Throw(Women), Kerala university athletic championship, August 2021



Lekshmi Priya S L-Gold medal Hammer Throw(Women), Kerala university athletic championship, August 2021

| KUIC 2029 - 2021