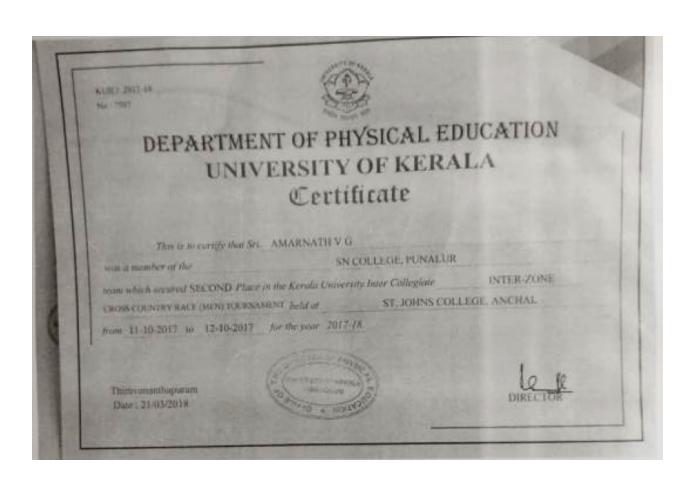

## E-copies of award letters &certificates

2016-2017

Likhin S. - Silver Medal in Athletics (Men) - 4 X 100 M Relay 56thNational Open Athletics Championships, Lucknow, September,2016

Likhin S – Participated in 100 M , 56thNational Open Athletics Championships (Men), Lucknow, September, 2016