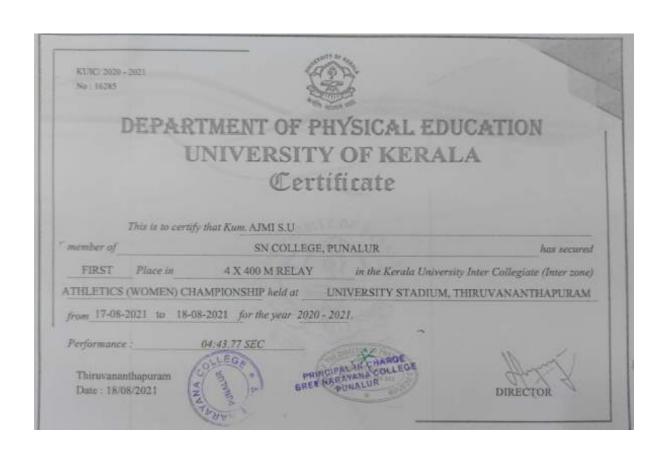

## E-copies of award letters &certificates

2016-2017

Likhin S. - Silver Medal in Athletics (Men) - 4 X 100 M Relay 56thNational Open Athletics Championships, Lucknow, September,2016

Likhin S – Participated in 100 M , 56thNational Open Athletics Championships (Men), Lucknow, September, 2016