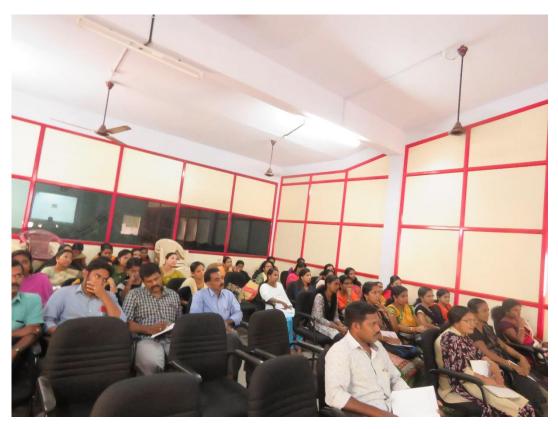

#### 2020-2021

In the academic year 2020 – 21 Sree Narayana College Punalur and IQAC jointly organized a training programme for non-teaching staffs of the college. The programme was inaugurated by Dr. T Pratheep, Principal, S N College Punalur. Mr. Giri kumar, Junior Superintendent welcomed the participants of the training programme. The topic of the programme is "**IT AWARENESS ON ADMINISTRATION**". The session was conducted on January 12, 2021. The speaker, Dr. BIJO S ANAND, Asst. Professor, Department of Mathematics, S N College Punalur, gave a lecture on need of information technology in administration. He stressed the importance of digitalization on administration which increases efficiency, productivity and profitability. It also simplifies the work and internal functioning of the office. About 70% of office staffs benefitted from this class. After the session Mr. S Muraleedharan, Head Accountant, delivered the vote of thanks.