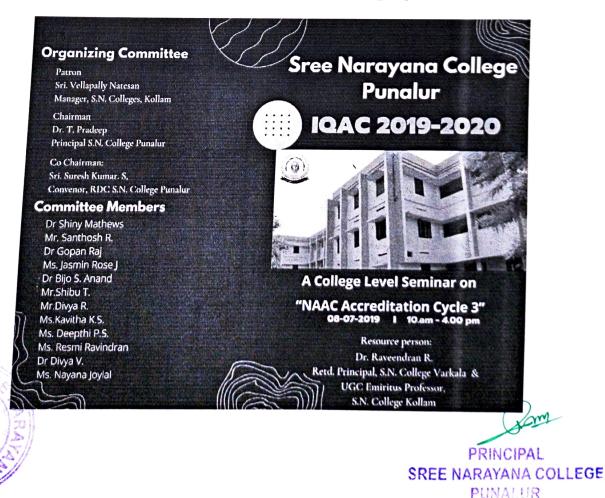

# A College Level Seminar on

"NAAC Accreditation Cycle 3" 08-07-2019 I 10.am - 4.00 pm

Resource person: Dr. Raveendran R. Retd. Principal, S.N. College Varkala UGC Emiritus Professor.

### Topic: NAAC Accreditation Cycle 3 Venue: S N College, Punalur Date and Time: 08/07/2019, 10.00 am – 4.00 pm

As a part of 3<sup>rd</sup> accreditation cycle of S N College, Punalur, IQAC organized a seminar for teaching staff on the topic NAAC Accreditation Cycle 3. The resource person of the day was Dr. Raveendran R, Rtd. Principal, S. N. College, Varkala & UGC Emeritus Professor, S. N. College Kollam. The seminar was presided by Dr. T Pradeep, Principal S N College, Punalur. Dr. Gopan Raj delivered the welcome address. After the inaugural function, the speaker mentioned about different criteria in details and delivered a presentation explaining the weightage, key indicators and total matrices of the criteria. Dr. Raveendran R clarified the queries and doubts of the participants. About 25 faculties participated in the programme.