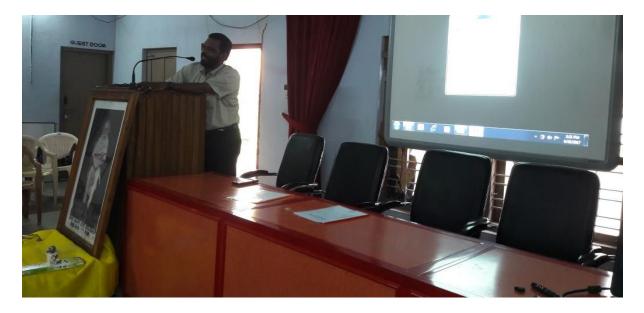

## Class on IT AWARENESS AND ADMINISTRATION

12-01-2021 Res PRINCIPAL SREE NARAYANA COLLEGE FOTOUUR A

2021 | 10.00am - 4.00 pm

#### 2020-2021

In the academic year 2020 – 21 Sree Narayana College Punalur and IQAC jointly organized a training programme for non-teaching staffs of the college. The programme was inaugurated by Dr. T Pratheep, Principal, S N College Punalur. Mr. Giri kumar, Junior Superintendent welcomed the participants of the training programme. The topic of the programme is "**IT AWARENESS ON ADMINISTRATION**". The session was conducted on January 12, 2021. The speaker, Dr. BIJO S ANAND, Asst. Professor, Department of Mathematics, S N College Punalur, gave a lecture on need of information technology in administration. He stressed the importance of digitalization on administration which increases efficiency, productivity and profitability. It also simplifies the work and internal functioning of the office. About 70% of office staffs benefitted from this class. After the session Mr. S Muraleedharan, Head Accountant, delivered the vote of thanks.